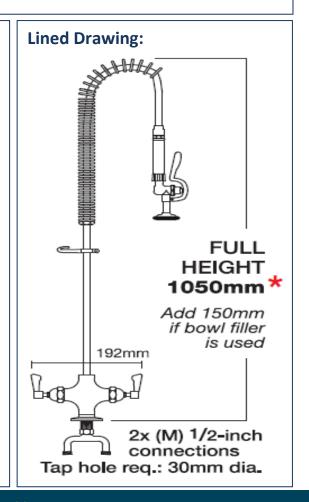

### **Technical Detail:**

Tap Holes:  $1 \times 30$ mm Dia Connections:  $2 \times (m) \%$ " Mounting: Deck Feed: Twin Bowl Filler: Yes Approval: WRAS