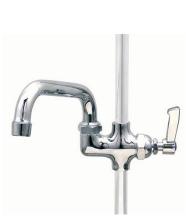

### **Product description:**

The Ouse Catering Pre-Wash, 1 Tap Hole, With Spout, with energy saving mixer spray head. Deck mounted, Ideal for busy working environments, cafes, restaurants, schools etc.

### **Technical Detail:**

Tap Holes:  $1 \times 30$ mm Dia Connections:  $2 \times (m) \%$ " Mounting: Deck Feed: Twin Bowl Filler: Yes Approval: WRAS