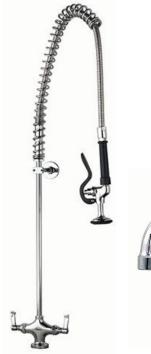

### **Product description:**

The Ouse Catering Pre-Wash, 1 Tap Hole, With Spout, with energy saving mixer spray head. Deck mounted, Ideal for busy working environments, cafes, restaurants, schools etc.

### **Technical Detail:**

Tap Holes:  $1 \times 30$ mm Dia Connections:  $2 \times (m) \%$ " Mounting: Deck Feed: Twin Bowl Filler: Yes Approval: WRAS