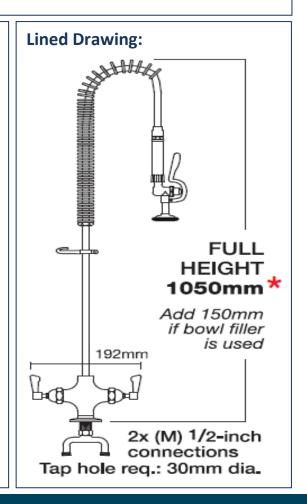

### **Product description:**

The Ouse Catering Pre-Wash, 1 Tap Hole, No Spout, with energy saving mixer spray head. Deck mounted, Ideal for busy working environments, cafes, restaurants, schools etc.

| Product: 0 | Code: |
|------------|-------|
|------------|-------|

### **Technical Detail:**

Tap Holes:  $1 \times 30$ mm Dia Connections:  $2 \times (m) \%$ " Mounting: Deck Feed: Twin Bowl Filler: No Approval: WRAS