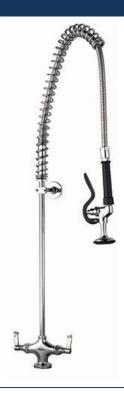

### **Product description:**

The Ouse Catering Pre-Wash, 1 Tap Hole, No Spout, with energy saving mixer spray head. Deck mounted, Ideal for busy working environments, cafes, restaurants, schools etc.

| Product: 0 | Code: |
|------------|-------|
|------------|-------|

### **Technical Detail:**

Tap Holes:  $1 \times 30$ mm Dia Connections:  $2 \times (m) \%$ " Mounting: Deck Feed: Twin Bowl Filler: No Approval: WRAS