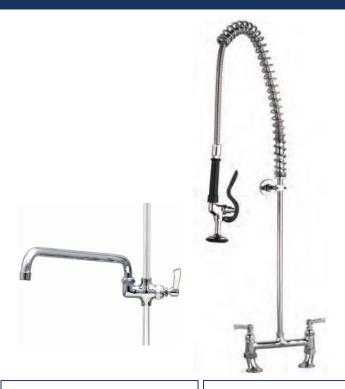

### **Product description:**

The Ouse Catering Pre-Wash, 2 Tap Hole, With Spout, with energy saving mixer spray head. Deck mounted, Ideal for busy working environments, cafes, restaurants, schools etc.

# **Technical Detail:**

Tap Holes:  $2 \times 25mm$  Dia Connections:  $2 \times (m) \%$ "

Centres: 170mm To 230mm

Mounting: Deck Feed: Twin Bowl Filler: Yes Approval: WRAS

Ouse: Pre-Wash Tap