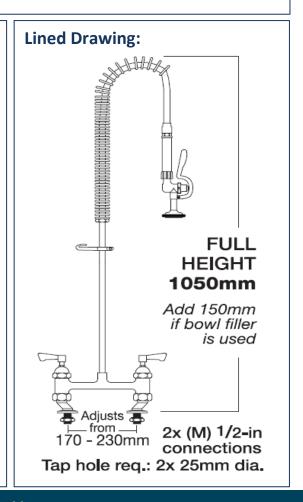

# **Technical Detail:**

Tap Holes:  $2 \times 25mm$  Dia Connections:  $2 \times (m) \%$ "

Centres: 170mm To 230mm

Mounting: Deck Feed: Twin Bowl Filler: Yes Approval: WRAS

Ouse: Pre-Wash Tap