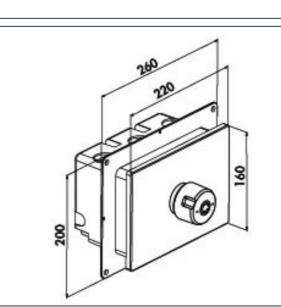

# **Product description:**

Automatic 30sec. shut-off delayed mixer TEMPOMIX chrome plated brass plate 160x220, in water proof recessing box, with stop cocks, without exposed screws for concealed mounting. Temperature selection on the control knob and maximum temperature limitation. Regulated flow rate 12l. /min. Adjustable from front without dismounting the cartridge nor cutting-off water. Solid chrome plated brass body with filters and non-return valves.