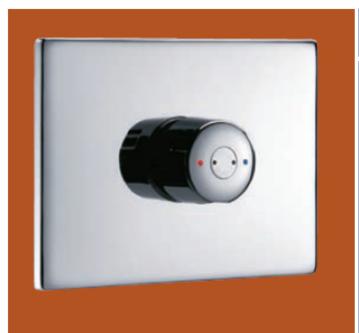

# **Product description:**

Automatic 30sec. shut-off delayed mixer TEMPOMIX chrome plated brass plate 160x220, in water proof recessing box, with stop cocks, without exposed screws for concealed mounting. Temperature selection on the control knob and maximum temperature limitation. Regulated flow rate 12l. /min. Adjustable from front without dismounting the cartridge nor cutting-off water. Solid chrome plated brass body with filters and non-return valves.

## **Technical Detail:**

Finish - Polished S/S / Chrome Plated

Close - Automatic

Time Flow - 30 Sec Max. Inlet Pressure - 5 bar (Dynamic)

Max. Temperature - 40°C (Pre set)

Connection - 1/2"

Min. Inlet Pressure - 1 bar