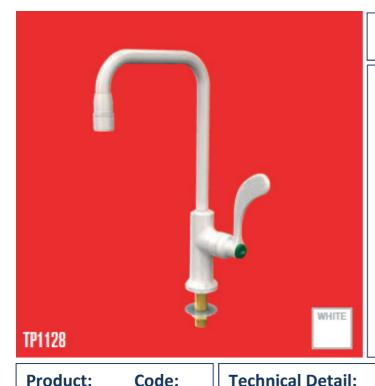

#### **Product Detail**

Product: Sura Issue: 1 Code:

**TP1128** Date: 07-07-16

### **Product description:**

Laboratory single tap, white deck mounted with 6" goose neck wrist lever operated with aerator.

#### **Product:** TP1134 Dion Assur TP1135 Actium TP1130 Adana TP1131 Kourium TP1132 Alexandria TP1133 Sura **TP1128**