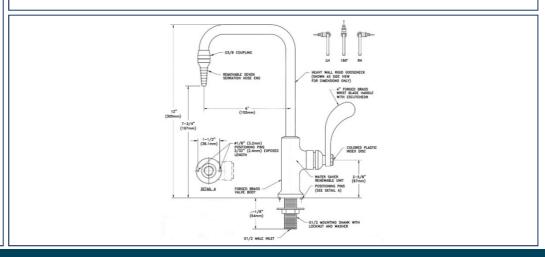

## **Technical Detail:**

Finish: White Powder Coat

Mounting: **Deck Mounted With Locator Pins** 

Body:

Headwork: Compression Valve With Replaceable SS Seats

Handles: **Brass With Colour Coded Indexes** Gooseneck: 6" Convertible Rigid/Swing

Inlets: 10mm OD Copper Tube, 30.5mm Dia Mounting Shank

Outlets: G3/8 Female With Removable Aerator Factory Tested To 10 Bar (150 PSI) Quality: