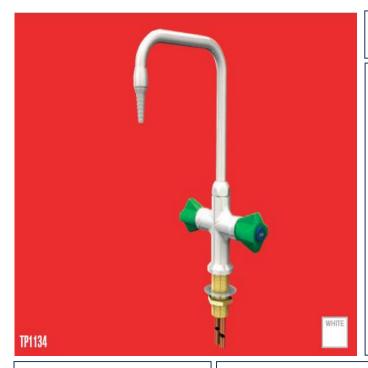

## **Product description:**

Laboratory mixer tap, white deck mounted with 6" rigid/swing goose neck. Moulded nylon handle green coded per Din. Standard.

#### **Product:** Code: **TP1134** Dion Assur TP1135 TP1130 Actium Adana TP1131 Kourium TP1132 TP1133 Alexandria Sura TP1128

#### **Technical Detail:**

Finish: White Powder Coat

Mounting: Deck Mounted With Locator Pins

Body: Brass

Headwork: Compression Valve With Replaceable SS Seats Handles: Moulded Nylon With Colour Coded Indexes