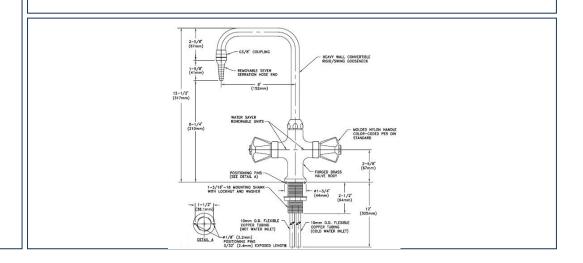

#### **Technical Detail:**

Finish: White Powder Coat

Mounting: Deck Mounted With Locator Pins

Body: Brass

Headwork: Compression Valve With Replaceable SS Seats Handles: Moulded Nylon With Colour Coded Indexes

Gooseneck: 6" Convertible Rigid/Swing

Inlets: 10mm OD Copper Tube, 30.5mm Dia Mounting Shank
Outlets: G3/8 Female With Removable Anti-Splash Serrated Hose

Quality: Factory Tested To 10 Bar (150 PSI)