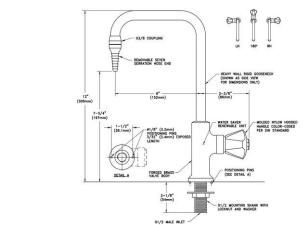

## **Product:** Alexandria Issue: Code: **TP1133** Date: **Product description:** Laboratory single nickel tap, deck mounted with 6" goose neck moulded nylon hooded handle. NICKEL **Product:** Code: **Technical Detail:** TP1134 Finish: Satin Nickel TP1135 Mounting: **Deck Mounted With Locator Pins** TP1130 Body: Brass TP1131 Headwork: Compression Valve With Replaceable SS Seats Kourium TP1132 Handles: Moulded Nylon With Colour Coded Indexes Alexandria **TP1133** Gooseneck: 6" Convertible Rigid/Swing TP1128 Inlets: ½" Male With Lock nut & Washer Outlets: G3/8 Female With Removable Aerator Factory Tested To 10 Bar (150 PSI) Quality: RE