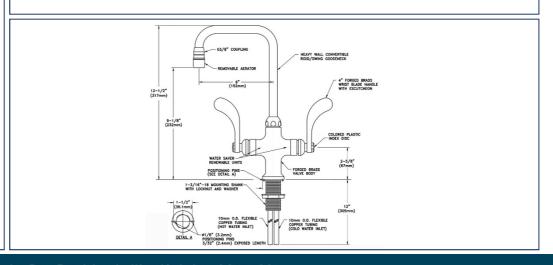

## **Technical Detail:**

Finish: Satin Nickel

Mounting: Deck Mounted With Locator Pins

Body: Brass

Headwork: Compression Valve With Replaceable SS Seats

Handles: Brass With Colour Coded Indexes Gooseneck: 6" Convertible Rigid/Swing

Inlets: 10mm OD Copper Tube, 30.5mm Dia Mounting Shank

Outlets: G3/8 Female With Removable Aerator Quality: Factory Tested To 10 Bar (150 PSI)