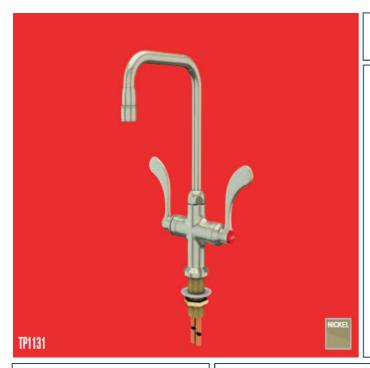

### **Product description:**

Laboratory mixer tap, nickel deck mounted with 6" rigid/swing goose neck. Wrist lever operated with aerator.

## **Technical Detail:**

Finish: Satin Nickel

Mounting: Deck Mounted With Locator Pins

Body: Brass

Headwork: Compression Valve With Replaceable SS Seats

Handles: Brass With Colour Coded Indexes Gooseneck: 6" Convertible Rigid/Swing