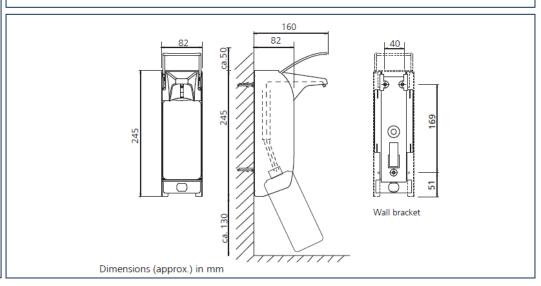

## **Technical Detail:**

Material: Stainless Steel

Volume: 50 ml

Adjustable 0.7ml/1.0ml/1.2ml/1.5ml in dependence on viscosity) Dosing:

Soap, Disinfectant or Lotion Pump:

Lever: Short

Removable, SS, Anti corrosion Pump:

Fixing: Wall mount

Cleaning: Dish wash proof and autoclave at 134°C, 3 Bar