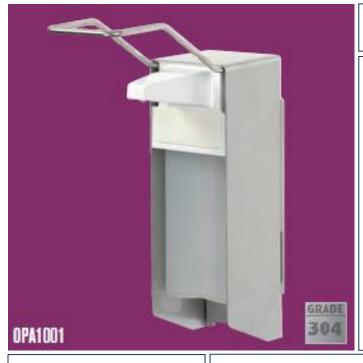

### **Product description:**

Soap, disinfectant and lotion dispenser, short stainless steel operating lever for operation by ball of the thumb, with exchangeable pump. Volume is 500ml, modular system, autoclave and dishwasher-proof.

#### **Product:** Code:

Pele OPA1001

## **Technical Detail:**

Material: Stainless Steel

Volume: 50 ml

Adjustable 0.7ml/1.0ml/1.2ml/1.5ml in dependence on viscosity) Dosing:

Soap, Disinfectant or Lotion Pump:

Lever: Short

Removable, SS, Anti corrosion Pump: