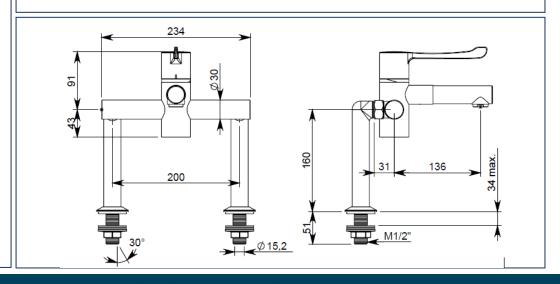

**Product:** Code:

**TP1147 Borneo** 

**Technical Detail:** 

Finish: Chrome Plated

Material: Body – Brass Spout - <304> 1.4301 SS

Flow Rate: 7 lpm at 3 bar Temperature: Cold to 40°C

Features: Stop Purge Connections, Removable Spout for Internal

Cleaning and Descaling, Anti-scalding Failsafe, Securitouch

Thermal Insulation Prevents Burns, Body and Spout have

Smooth Interiors, Flow Straightener.

Wras approved: Yes