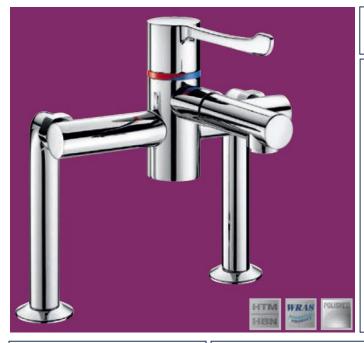

## **Product description:**

The Borneo is a deck-mounted single lever thermostatic washbasin mixer with a Bioclip stainless steel spout that can be easily removed for cleaning and descaling; its smooth interior reduces bacterial development. It also has progressive temperature control from cold water to 40°C. TMV3 approved. Buildcert/D08 Spec. no. BC1107/2012

**Product:** Code:

**TP1147 Borneo** 

**Technical Detail:** 

Finish: Chrome Plated

Material: Body – Brass Spout - <304> 1.4301 SS

Flow Rate: 7 lpm at 3 bar Temperature: Cold to 40°C

Features: Stop Purge Connections, Removable Spout for Internal

Cleaning and Descaling, Anti-scalding Failsafe, Securitouch

Thermal Insulation Prevents Burns, Body and Spout have

Smooth Interiors, Flow Straightener.

Wras approved: Yes