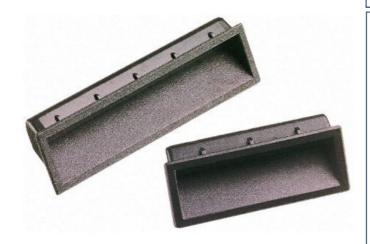

## **Product description:**

Low gloss black ABS plastic handle with concealed fixings. This product is a quick fit, one piece, snap-in flush fitting handle suitable for both lifting and pulling applications. Type A Suitable for a panel thickness between 1.0 - 1.4mm Type B suitable for a panel thickness between 1.4 - 1.8mm