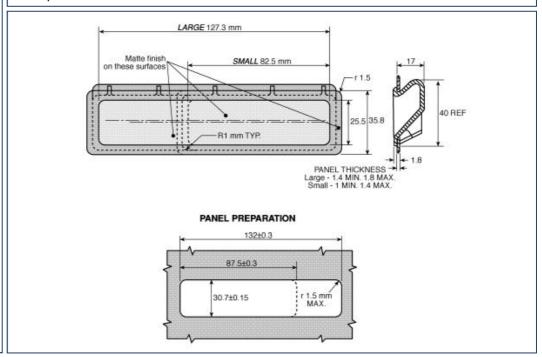

## **Technical Detail:**

Material: ABS Plastic Finish: Low Gloss Black

Min panel thickness: 1.0mm Max panel thickness: 1.4mm

| Dimensions (mm) |        |        |       |       |            |
|-----------------|--------|--------|-------|-------|------------|
| Size            | Type   | Height | Width | Depth | Cut Out    |
| Small           | A or B | 40     | 82.5  | 17    | 30.7x87.54 |
| Large           | A or B | 40     | 127.3 | 17    | 30.7x132   |