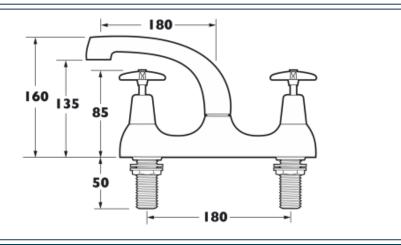

### **Technical Detail:**

Conforms To BS5412 Swivel Spout Divided Flow ½" Bsp Connection Back Nut / Seal

#### **Lined Drawing:**