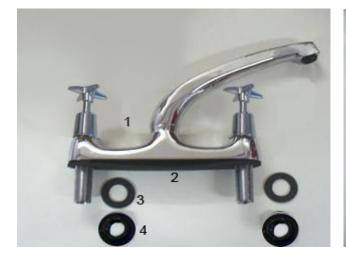

### **Technical Detail:**

Conforms To BS5412 Swivel Spout Divided Flow ½" Bsp Connection Back Nut / Seal