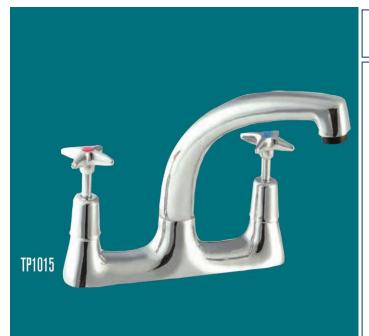

#### **Product description:**

Economy range of crosshead taps to suit catering products and in environments where cost is an important factor.

**Product:** Code:

Worth TP1013
Worth TP1014
Worth TP1015

### **Technical Detail:**

Conforms To BS5412 Swivel Spout Divided Flow ½" Bsp Connection Back Nut / Seal