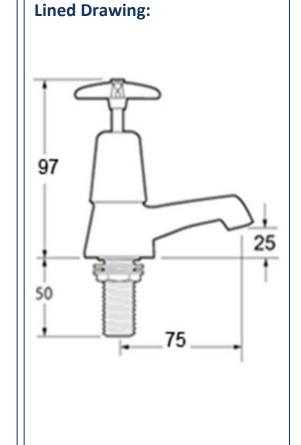

| Screw In Tail |  |
|---------------|--|

**Technical Detail:** 

Standard Turn Flush Anti Splash **Brass Back Nut** Min Pressure 0.1 Bar Recommended Pressure 0.2 Bar

L/Min

6

Flow Bar

1

2

- 0.1
- 0.2 7 0.3 N/A
- 0.5 8.5
  - 16 20

Code:

TP1013

TP1014

TP1015