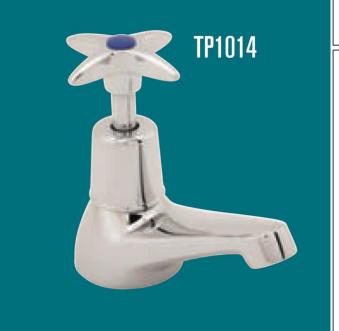

#### Product: Worth Issue: 1 Code: **TP1014** Date:

### **Product description:**

Economy range of crosshead taps to suit catering products and in environments where cost is an important factor.

Architects

and

Data File

**Technical Data Sheet** Catering

Pland