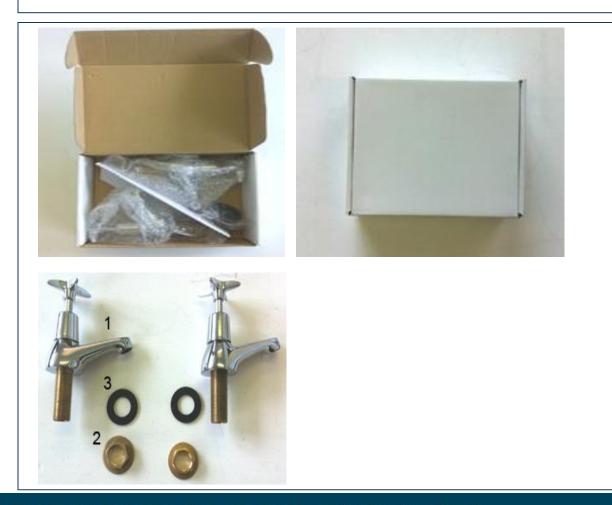

## Packaging Detail

| Box Size       | - 220mm x 160mm x 60mm |
|----------------|------------------------|
| Tap Weight     | - 0.82Kg               |
| Plastic Weight | - 0.005Kg              |
| Card Weight    | - 0.129Kg              |
| Paper Weight   | - 0.002Kg              |
| Total Weight   | - 0.956Kg              |