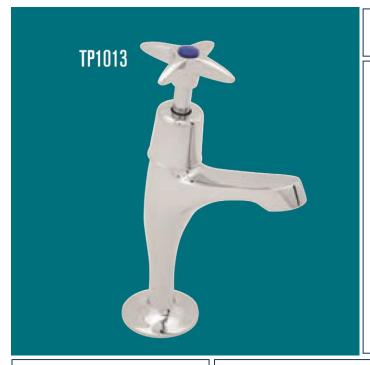

### **Product description:**

Economy range of crosshead taps to suit catering products and in environments where cost is an important factor.

**Lined Drawing:** 

### Product: Code:

Worth TP1013
Worth TP1014
Worth TP1015

### **Technical Detail:**

Screw In Tail
Standard Turn
Flush Anti Splash
Brass Back Nut
Min Pressure 0.1 Bar
Recommended Pressure 0.2 Bar

| Flow |   |       |
|------|---|-------|
| Bar  | - | L/Min |
| 0.1  |   | 8     |
| 0.2  |   | 9     |
| 0.3  |   | 11    |
| 0.5  |   | 15.5  |
| 1    |   | 17    |
| 2    |   | 20    |
|      |   |       |