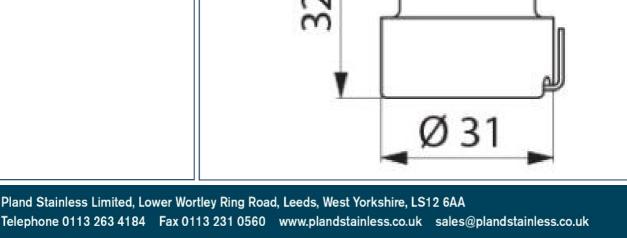

### **Technical Detail:**

Material: Finish: Connection: Chrome-plated Brass Chrome 22mm Female