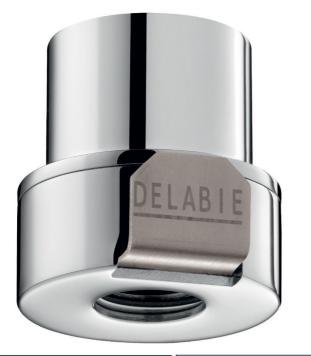

#### **Product description:** T

Push-fit connector F22/100 to suit the SANAQ31F1S2, Quick and easy installation of cartridges; no need for specialist tools or to shut off the water supply. Compatible with all types of water controls.

### **Technical Detail:**

Material: Finish: Connection: Chrome-plated Brass Chrome 22mm Female