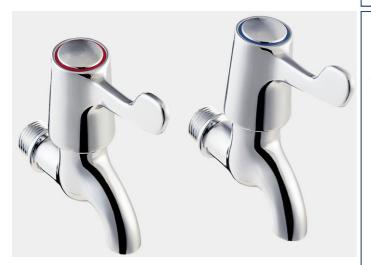

### Product description:

**TP1127** 

**Product:** Swift

Code:

Swift are wall mounted 3£ lever bib taps chrome plated This tap is WRAS approved.

Issue:

Date:

1

### **Product: Technical Detail:** Code: TP1127 Swift Material: Brass Finish: **Chrome Plated** Pressure: Low & High Pressure (Min 0.5 bar) Handle: Lever Yes Wras approved: 105 120 80

Pland Stainless Limited, Lower Wortley Ring Road, Leeds, West Yorkshire, LS12 6AA Telephone 0113 263 4184 Fax 0113 231 0560 www.plandstainless.co.uk sales@plandstainless.co.uk