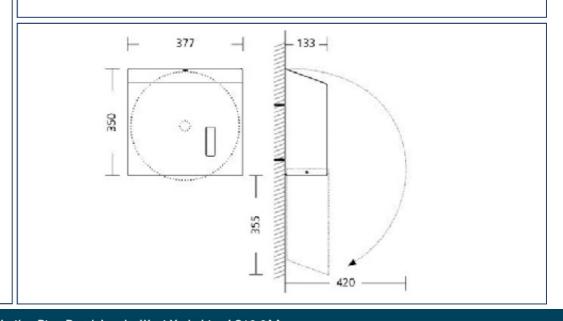

# **Product description:**

Anti-vandal stainless steel toilet roll dispenser holds four standard toilet paper rolls or one large-size toilet paper roll approx. Ø 330mm. Wall mounting: 4-pointsuspension, automatic rotation system, anti-vandal lock mechanism, window for the level control. Fillable with the product of your choice, housing with pitch of the roof to stop items being placed on the dispenser. Finger-proof coated finish. Dimensions W 377 x H 350 x D 133 mm.

## **Technical Detail:**

Material: 1.4301 <304> SS

Gauge: 1.2mm Finish: Satin

Dispenser: 377mmx 350mm x 133mm

Toilet paper size: ø330mm Fixing: Wall Mounted