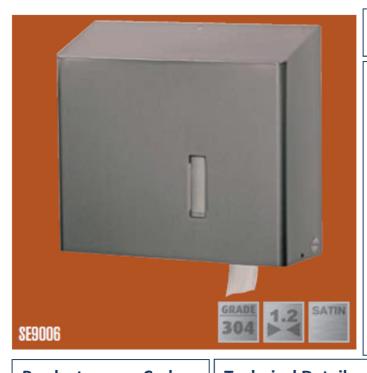

# **Product description:**

Anti-vandal stainless steel toilet roll dispenser holds four standard toilet paper rolls or one large-size toilet paper roll approx. Ø 330mm. Wall mounting: 4-pointsuspension, automatic rotation system, anti-vandal lock mechanism, window for the level control. Fillable with the product of your choice, housing with pitch of the roof to stop items being placed on the dispenser. Finger-proof coated finish. Dimensions W 377 x H 350 x D 133 mm.

## **Product:** Code:

Portland SE9006

## **Technical Detail:**

Material: 1.4301 <304> SS

Gauge: 1.2mm Finish: Satin

Dispenser: 377mmx 350mm x 133mm

Toilet paper size: ø330mm Fixing: Wall Mounted