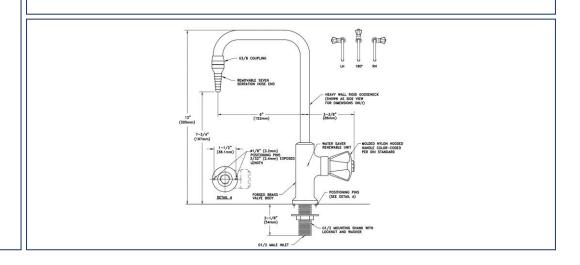

# **Product description:**

Laboratory single tap, deck mounted with 6" goose neck moulded nylon hooded handle.

### **Technical Detail:**

Finish: White Powder Coat

Mounting: Deck Mounted With Locator Pins

Body: Brass

Headwork: Compression Valve With Replaceable SS Seats Handles: Moulded Nylon With Colour Coded Indexes

Gooseneck: 6" Convertible Rigid/Swing

Inlets: ½" Male With Lock nut & Washer
Outlets: G3/8 Female With Removable Aerator
Quality: Factory Tested To 10 Bar (150 PSI)