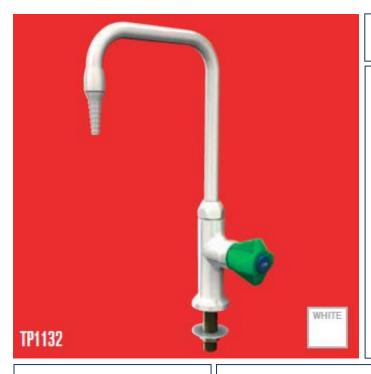

# **Product description:**

Laboratory single tap, deck mounted with 6" goose neck moulded nylon hooded handle.

### **Technical Detail:**

Finish: White Powder Coat

Mounting: Deck Mounted With Locator Pins

Body: Brass

Headwork: Compression Valve With Replaceable SS Seats Handles: Moulded Nylon With Colour Coded Indexes

Gooseneck: 6" Convertible Rigid/Swing

Inlets: ½" Male With Lock nut & Washer
Outlets: G3/8 Female With Removable Aerator
Quality: Factory Tested To 10 Bar (150 PSI)