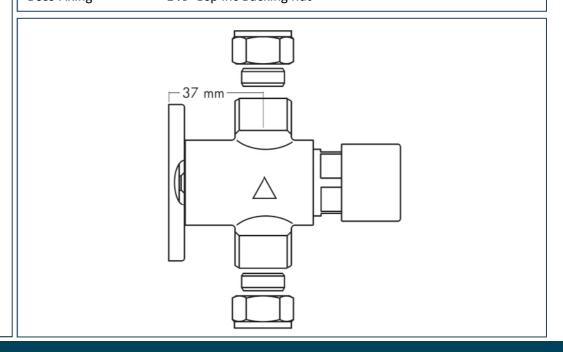

## **Technical Detail:**

Close - Automatically / Operation - Non Concussive
Finish - Brass Body / Chrome Button / Material - Brass

Max. Inlet Pressure - 10 bar (Satic) / Min. Inlet Pressure - 0.1 bar

Max. Temperature - 65°C (Dynamic) / Timed Flow - 3sec at 1 bar

Boss Fixing - 1½" Bsp inc Backing nut