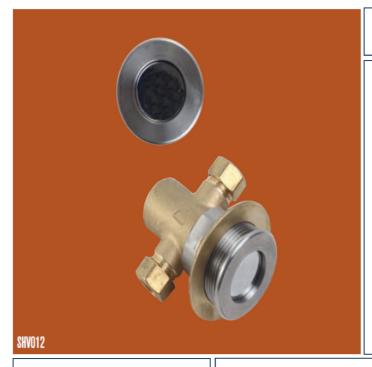

## **Product description:**

Jackson shower valves are suitable for secure or anti vandal requirements. Comes complete with an anti-ligature wall fixing boss and lock nut so the item can be wall or panel mounted, ensuring that there are no ligature points on the button. Can be used as an anti-ligature push tap for a washbasin that also has an anti-ligature spray head.

For anti-ligature spray heads see the Cleveland range.

**Product:** Code:

Jackson SHV012
Jackson SHV012A

Boss Fixing - 1½" Bsp inc Backing nut