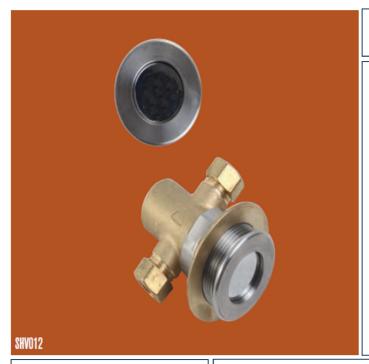

## **Product description:**

Jackson shower valves are suitable for secure or anti vandal requirements. Comes complete with an anti-ligature wall fixing boss and lock nut so the item can be wall or panel mounted, ensuring that there are no ligature points on the button. Can be used as an anti-ligature push tap for a washbasin that also has an anti-ligature spray head.

## **Product:** Code:

Jackson SHV012 Jackson SHV012A

Boss Fixing - 1½" Bsp inc Backing nut