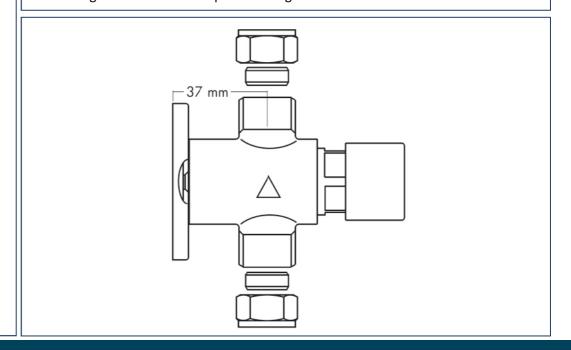

## **Technical Detail:**

Close - Automatically / Operation - Non Concussive
Finish - Brass Body / Chrome Button / Material - Brass

Max. Inlet Pressure - 10 bar (Satic) / Min. Inlet Pressure - 0.1 bar

Max. Temperature - 65°C (Dynamic) / Timed Flow - 15sec at 1 bar

Boss Fixing - 1½" Bsp inc Backing nut