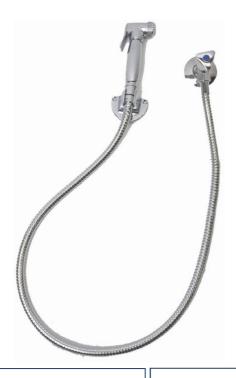

## **Product description:**

The Ablution Hose Kit comes complete with the following, wall mounted bib tap with chrome plated brass head and wall cover flange with  $\frac{1}{2}$ " inlet and outlet connections. The shut off trigger comes with a shower type chrome plated plastic hose with water washer seals as well as a chrome plated plastic wall bracket that is used to hang the trigger on when not in use.