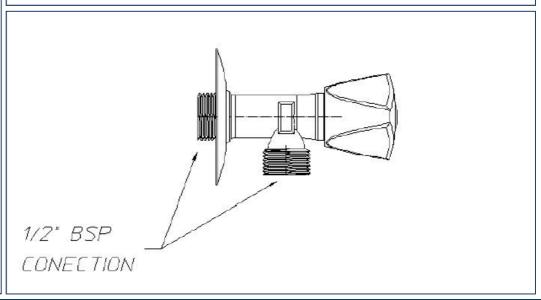

**Product:** Code:

**Mauritius** WC18WH **Technical Detail:** 

Material: Brass / Plastic Finish: Chrome ½" Bsp Connection:

Wall Mounted Fixing: Instant On/Off Trigger:

Min Pressure: 0.2 bar Max Pressure: 5 bar